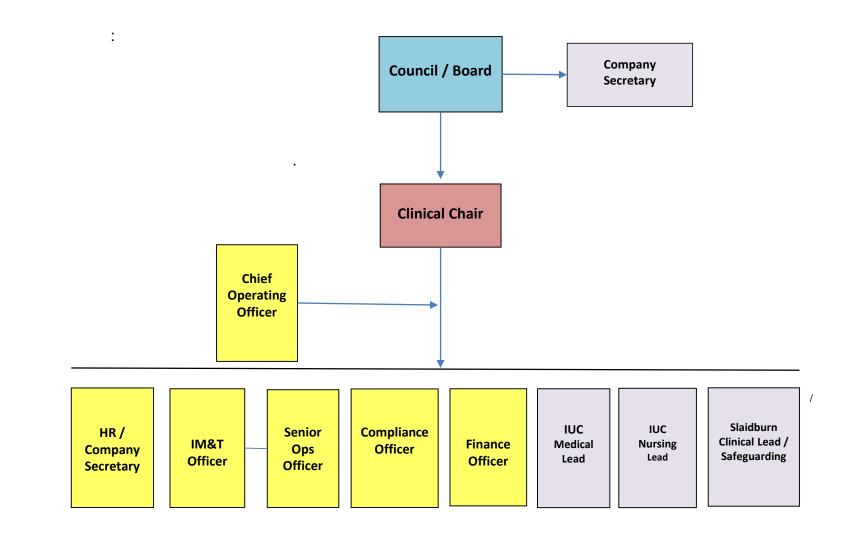

## ELMS Organisational Structure - July 2018

## ELMS Organisational Structure - July 2018

| Function                                  | Post Holder        |
|-------------------------------------------|--------------------|
| Clinical Chair                            | Dr Asif Garda      |
| Chief Operating Officer                   | Michael O'Connor   |
| HR / Company Secretary                    | Levis Springer     |
| IM&T Officer                              | Craig Winters      |
| Senior Operations Officer                 | James Bibby        |
| Compliance Officer                        | Andrew Clarke      |
| Finance Officer                           | Alison Pettinger   |
| IUC Medical Lead                          | Dr Pervez Muzaffar |
| IUC Nursing Lead                          | Carrie Locker      |
| Slaidburn Clinical Lead /<br>Safeguarding | Dr Karen Massey    |